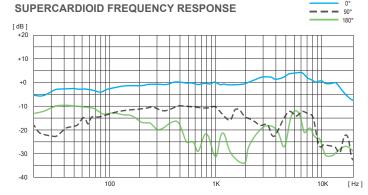

#### Professional-Grade Performance

Low noise, full-range frequency response and a excellent off-axis noise rejection for professional dialogue capture.

#### Sonic Consistency

While each microphone model has its own unique physical characteristics, users can expect the same superb sound quality, with a wide frequency response and low noise. That's because each model uses the samelevel of high-quality internal components.

#### **Natural Sound**

The 250 Series microphones have become notable in the industry for their natural, professional sound. While other microphone manufactures hype-up the bass response, making the audio sound muddy, or over-accentuate high-mids, making dialogue tracks sound harsh, users can expect all of the 250 Series microphones to accurately record the sound of their scenes.