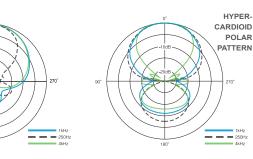

### SGM-250H / SGM-250 / SGM-250P / SGM-250CX / SGM-250MX

SUPER-CARDIOID

POLAR

PATTERN