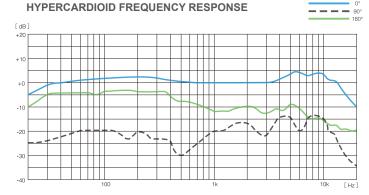

#### Professional-Grade Performance

Low noise, full-range frequency response and a excellent off-axis noise rejection for professional dialogue capture.

#### Sonic Consistency

While each microphone model has its own unique physical characteristics, users can expect the same superb sound quality, with a wide frequency response and low noise. That's because each model uses the samelevel of high-quality internal components.

#### **Natural Sound**

The 250 Series microphones have become notable in the industry for their natural, professional sound. While other microphone manufactures hype-up the bass response, making the audio sound muddy, or over-accentuate high-mids, making dialogue tracks sound harsh, users can expect all of the 250 Series microphones to accurately record the sound of their scenes.